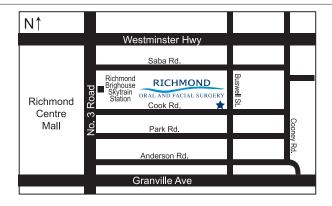

#210 - 8171 Cook Road Richmond, BC V6Y 3T8 T: 604-248-5180 F: 604-248-5181 richmondofsurgery@gmail.com www.richmondofsurgery.com

Dr. Richard Chau | Dr. Adam Samji Certified Specialists in Oral and Maxillofacial Surgery